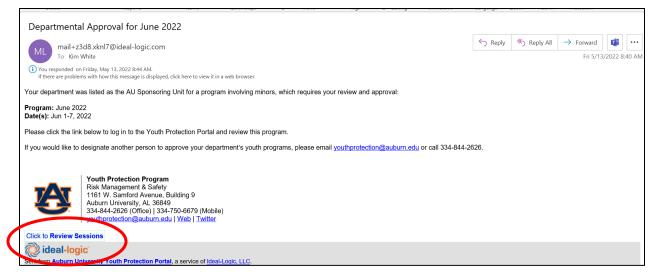

The dean, director, department head, or department chair of the AU Sponsoring Unit will receive an email from AU's Youth Protection Portal when departmental approval is needed for a program involving minors.

When you receive the email, click "Review Session." You can also access the Youth Protection Portal at <u>aub.ie/ypp-portal</u>.

Log in using your AU credentials.

Auburn

| Auburn Login ><br>for faculty, staft, and students<br>for community members | TAT AUBURN |
|-----------------------------------------------------------------------------|------------|
|-----------------------------------------------------------------------------|------------|